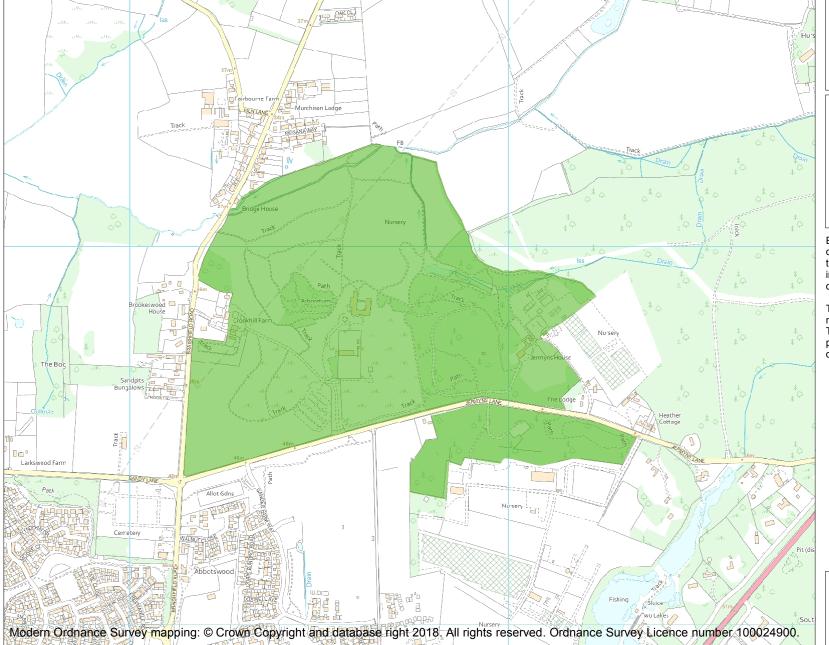

This is an A4 sized map and should be printed full size at A4 with no page scaling set.

Name: SIR HAROLD HILLIER GARDENS AND ARBORETUM

Heritage Category:

Park and Garden

1001367

List Entry No :

Grade:

County: Hampshire

District: Test Valley

Parish: Braishfield, Romsey Extra,

Ampfield

Each official record of a registered garden or other land contains a map. The map here has been translated from the official map and that process may have introduced inaccuracies. Copies of maps that form part of the official record can be obtained from Historic England.

This map was delivered electronically and when printed may not be to scale and may be subject to distortions. The map and grid references are for identification purposes only and must be read in conjunction with other information in the record.

**List Entry NGR:** SU 37686 23904

**Map Scale:** 1:10000

Print Date: 3 July 2024

HistoricEngland.org.uk